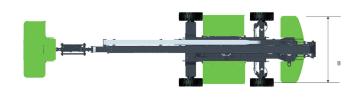

## LA20JE SPECIFICATIONS >>>

| DIMENSIONS                   |                                       |
|------------------------------|---------------------------------------|
| Working Height Max.          | 22.2 m (72'10")                       |
| Platform Height Max.         | 20.2 m (66'3")                        |
| Operating Amplitude Max.     | 13.2 m (43'3")                        |
| Horizontal Reach Max.        | 12.6 m (41'4")                        |
| Up And Over Clearance Max.   | 8.3 m (27'3")                         |
| Platform Size (LxWxH)        | 1.83 x 0.76 x 1.1m (6' x 2'6" x 3'7") |
| A. Length (Stowed/Transport) | 8.87 m (29'1")                        |
| B. Width (Stowed/Transport)  | 2.42 / 2.29 m (7'11" / 7'6")          |
| C. Height (Stowed/Transport) | 2.32 / 2.2 m (7'7" / 7'3")            |
| D. Ground Clearance          | 0.31 m (1')                           |
| E. Wheelbase                 | 2.5 m (8'2")                          |