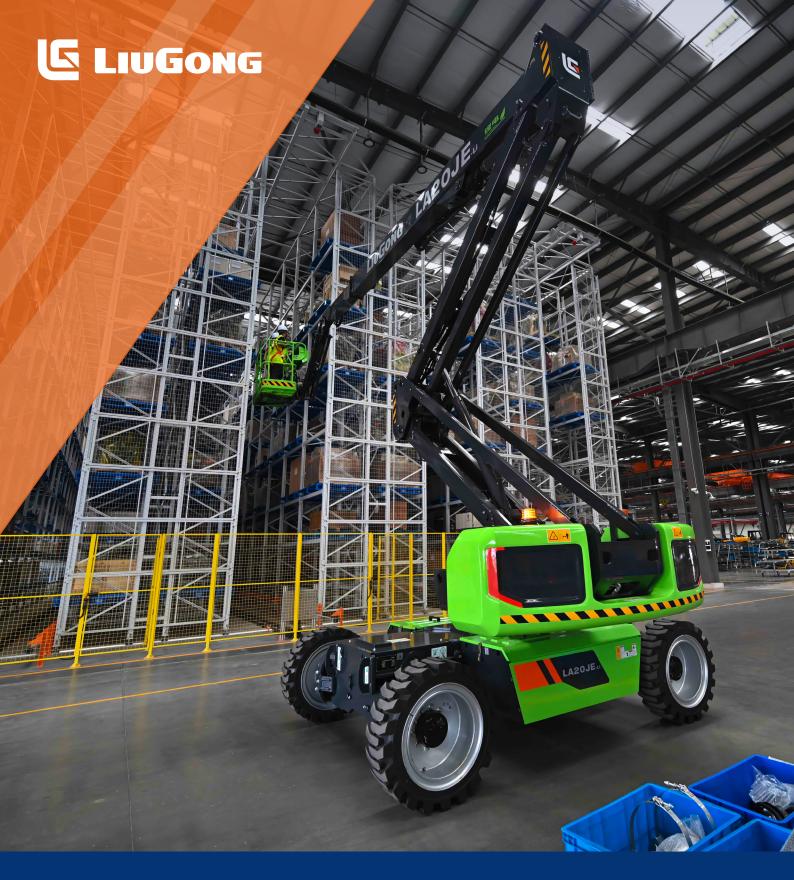

## LA20JE

## **Articulated Boom Lift-Electric Drive**

## LA20JE SPECIFICATIONS >>>

| DIMENSIONS                   |                                       |
|------------------------------|---------------------------------------|
| Working Height Max.          | 22.2 m (72'10")                       |
| Platform Height Max.         | 20.2 m (66'3")                        |
| Operating Amplitude Max.     | 13.2 m (43'3")                        |
| Horizontal Reach Max.        | 12.6 m (41'4")                        |
| Up And Over Clearance Max.   | 8.3 m (27'3")                         |
| Platform Size (LxWxH)        | 1.83 x 0.76 x 1.1m (6' x 2'6" x 3'7") |
| A. Length (Stowed/Transport) | 8.87 m (29'1")                        |
| B. Width (Stowed/Transport)  | 2.42 / 2.29 m (7'11" / 7'6")          |
| C. Height (Stowed/Transport) | 2.32 / 2.2 m (7'7" / 7'3")            |
| D. Ground Clearance          | 0.31 m (1')                           |
| E. Wheelbase                 | 2.5 m (8'2")                          |