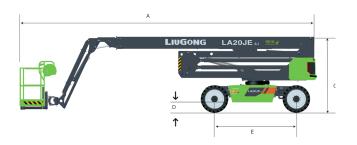

Working Height Max. Horizontal Reach Max. Up And over Clearance Max. Overall Lift Capacity Max.

**Overall Width and Length** 

22.2 m (72'10") 12.6 m (41'4") 8.3 m (27'3") 260 kg (573 lb) 2.42 m x 8.87 m (7'11"x 29'1")

## LA20JE SPECIFICATIONS >>>

| DIMENSIONS                   |                                       |
|------------------------------|---------------------------------------|
| Working Height Max.          | 22.2 m (72'10")                       |
| Platform Height Max.         | 20.2 m (66'3")                        |
| Operating Amplitude Max.     | 13.2 m (43'3")                        |
| Horizontal Reach Max.        | 12.6 m (41'4")                        |
| Up And Over Clearance Max.   | 8.3 m (27'3")                         |
| Platform Size (LxWxH)        | 1.83 x 0.76 x 1.1m (6' x 2'6" x 3'7") |
| A. Length (Stowed/Transport) | 8.87 m (29'1")                        |
| B. Width (Stowed/Transport)  | 2.42 / 2.29 m (7'11" / 7'6")          |
| C. Height (Stowed/Transport) | 2.32 / 2.2 m (7'7" / 7'3")            |
| D. Ground Clearance          | 0.31 m (1')                           |
| E. Wheelbase                 | 2.5 m (8'2")                          |